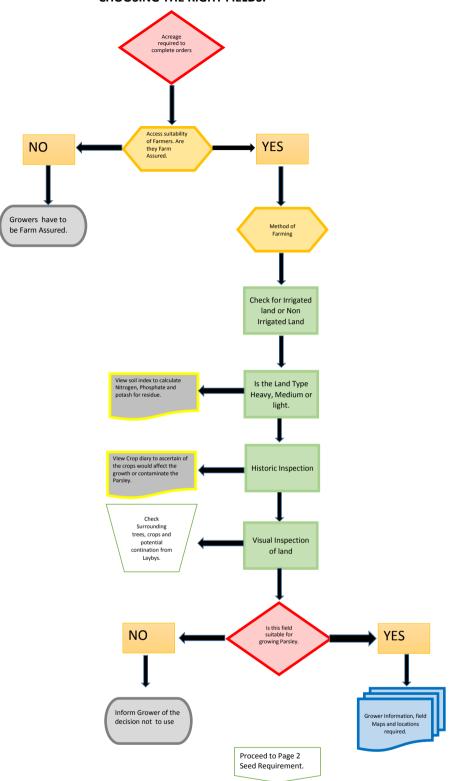

Chestnuts Farm, Langton Green, Eye, Suffolk, IP23 7HL, UK Telephone: +44(0)1379 870669 Fax: +44(0)1379 870683 Email: sales@camstar.co.uk Website: www.camstar.co.uk

### **PROCESS FLOW CHART FOR CAMSTAR HERBS**



#### **CHOOSING THE RIGHT FIELDS.**



# **ORDERING AND SELECTING THE SEED** Decide which seed supplier to purchase seed from. NO YES Calculate seed required ensuring coverage of 10kg per hectare. Seek alternative Supplier. Request Seed Germination test results from supplier before issuing purchase order. Does seed comply with requirements. Source another supplier YES which complys with requirements. NO Raise Purchase Order For Seed. Ensure genetically modified Certification and conformity Certificates are received. Receive Delivery Of Seed Allocate correct amount of seed to each Farmer. Proceed to Page 3 Preparation of Land





#### PRODUCTION OF PARSLEY (NEW MACHINERY)



#### **PRODUCTION OF PARSLEY**



## **PRODUCTION OF PARSLEY** 5. Cyclone Rework



Flow Chart Created 08/03/2018 (Subject to Change)