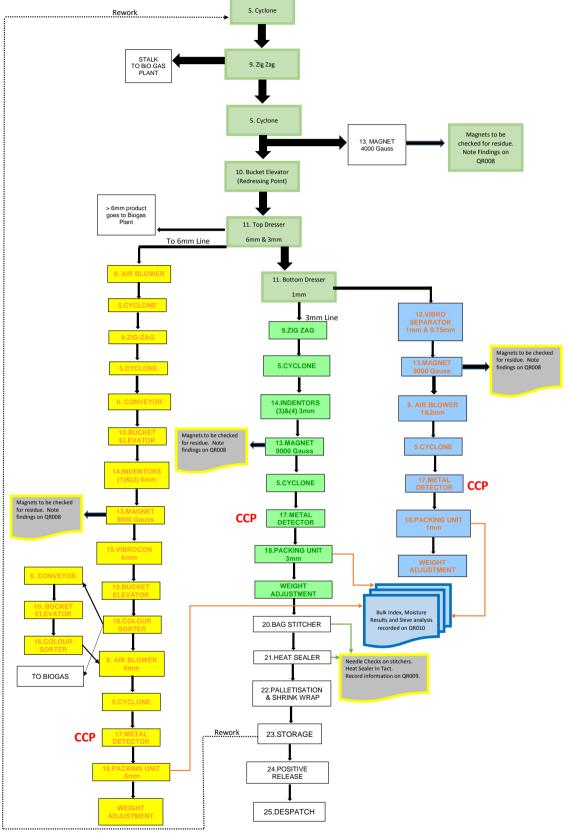

## **PRODUCTION OF PARSLEY** 5. Cyclone Rework

Flow Chart Created 08/03/2018 (Subject to Change)