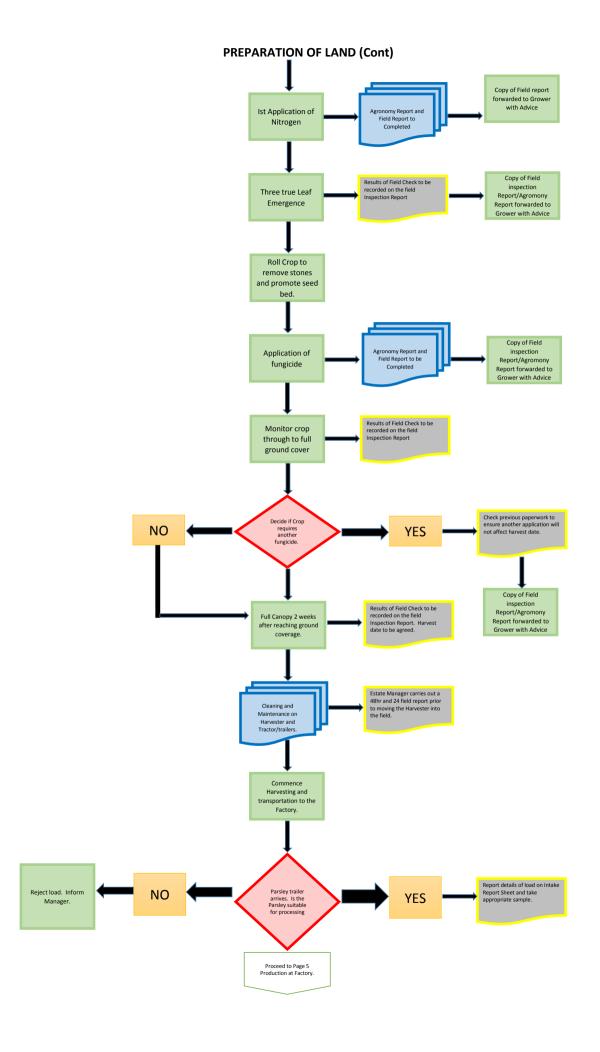

# **ORDERING AND SELECTING THE SEED** Decide which seed supplier to purchase seed from. NO YES Calculate seed required ensuring coverage of 10kg per hectare. Seek alternative Supplier. Request Seed Germination test results from supplier before issuing purchase order. Does seed comply with requirements. Source another supplier YES which complys with requirements. NO Raise Purchase Order For Seed. Ensure genetically modified Certification and conformity Certificates are received. Receive Delivery Of Seed Allocate correct amount of seed to each Farmer. Proceed to Page 3 Preparation of Land