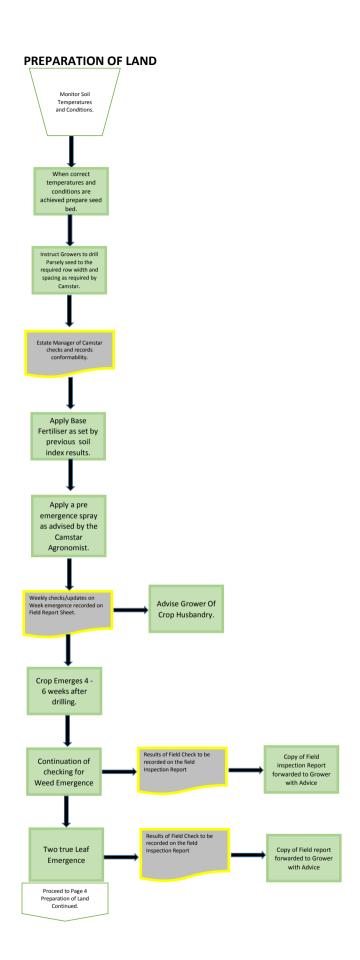

# **ORDERING AND SELECTING THE SEED** Decide which seed supplier to purchase seed from. NO YES Calculate seed required ensuring coverage of 10kg per hectare. Seek alternative Supplier. Request Seed Germination test results from supplier before issuing purchase order. Does seed comply with requirements. Source another supplier YES which complys with requirements. NO Raise Purchase Order For Seed. Ensure genetically modified Certification and conformity Certificates are received. Receive Delivery Of Seed Allocate correct amount of seed to each Farmer. Proceed to Page 3 Preparation of Land