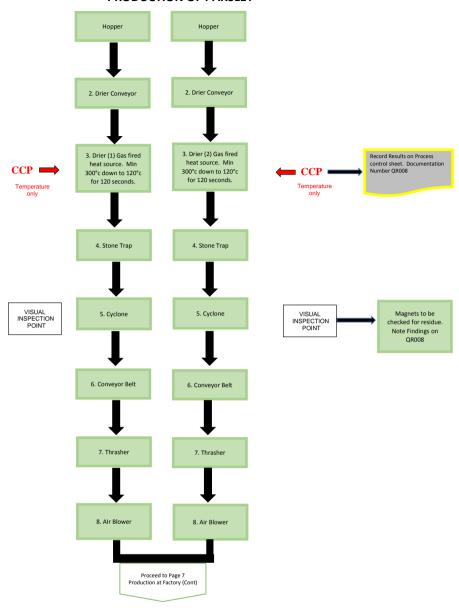

r.co.uk Website: www.camstar.co.uk

### **PROCESS FLOW CHART FOR CAMSTAR HERBS**



#### **CHOOSING THE RIGHT FIELDS.**



# **ORDERING AND SELECTING THE SEED** Decide which seed supplier to purchase seed from. NO YES Calculate seed required ensuring coverage of 10kg per hectare. Seek alternative Supplier. Request Seed Germination test results from supplier before issuing purchase order. Does seed comply with requirements. Source another supplier YES which complys with requirements. NO Raise Purchase Order For Seed. Ensure genetically modified Certification and conformity Certificates are received. Receive Delivery Of Seed Allocate correct amount of seed to each Farmer. Proceed to Page 3 Preparation of Land





#### PRODUCTION OF PARSLEY (NEW MACHINERY)



#### **PRODUCTION OF PARSLEY**



## **PRODUCTION OF PARSLEY** 5. Cyclone Rework



Flow Chart Created 08/03/2018 (Subject to Change)